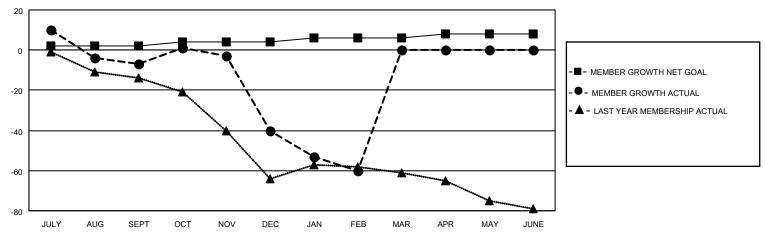

## GOALS AND ACTUAL MEMBERS CUMULATIVE

| DROPPED CLUBS: 0 |     | 33 CLUBS OF 57 ADDED 1 OR<br>MORE NEW MEMBERS | GENDER DISTRIBUTION       |                           |  |
|------------------|-----|-----------------------------------------------|---------------------------|---------------------------|--|
|                  |     | MALE 1,51                                     |                           | 1,512 (75.22%)            |  |
|                  |     |                                               | FEMALE<br>NON BINARY      | 497 (24.73%)<br>0 (0.00%) |  |
| DROPPED MEMBERS  |     |                                               | PREFER NOT TO ANSWER      | 1 (0.05%)                 |  |
| DECEASED         | 26  |                                               | TILLI EICHOT TO ANSWER    | 1 (0.0370)                |  |
| CLUB CANCELLED   | 0   | CLICK HERE FOR CUMULATIVE                     | TOTAL FAMILY UNIT MEMBERS | 181                       |  |
| OTHER            | 132 | MEMBERSHIP DATA                               |                           |                           |  |
| TOTAL            | 158 |                                               | FAMILY MEMBERS PAYING HAI | F DUES 93                 |  |
|                  |     |                                               |                           |                           |  |