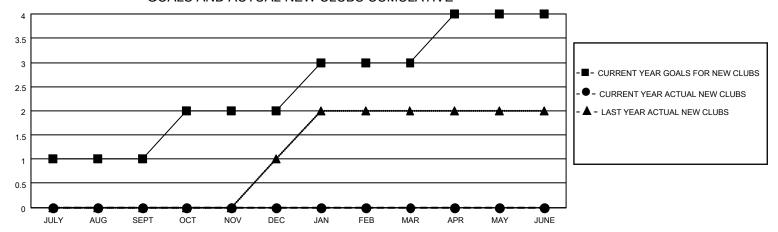

## MONTHLY MEMBERSHIP PROGRESS REPORT

LOCATION ILLINOIS District 1 J Results as of: 2/28/2022

| Clubs RESULTS FOR 2021-2022 |   |   |   | Members RESULTS FOR 2021-2022 |   |    |    |
|-----------------------------|---|---|---|-------------------------------|---|----|----|
|                             |   |   |   |                               |   |    |    |
| JULY/AUG/SEPT               | 1 | 0 | 0 | JULY/AUG/SEPT                 | 2 | 36 | 39 |
| OCT/NOV/DEC                 | 1 | 0 | 0 | OCT/NOV/DEC                   | 2 | 56 | 83 |
| JAN/FEB/MAR                 | 1 | 0 | 0 | JAN/FEB/MAR                   | 2 | 21 | 36 |
| APR/MAY/JUNE                | 1 | 0 | 0 | APR/MAY/JUNE                  | 2 | 0  | 0  |

## GOALS AND ACTUAL NEW CLUBS CUMULATIVE



## GOALS AND ACTUAL MEMBERS CUMULATIVE



| DROPPED CLUBS: 0 |     | 33 CLUBS OF 57 ADDED 1 OR<br>MORE NEW MEMBERS | GENDER DISTRIBUTION       |                           |  |
|------------------|-----|-----------------------------------------------|---------------------------|---------------------------|--|
|                  |     | MALE 1,51                                     |                           | 1,512 (75.22%)            |  |
|                  |     |                                               | FEMALE<br>NON BINARY      | 497 (24.73%)<br>0 (0.00%) |  |
| DROPPED MEMBERS  |     |                                               | PREFER NOT TO ANSWER      | 1 (0.05%)                 |  |
| DECEASED         | 26  |                                               | TILLI EICHO